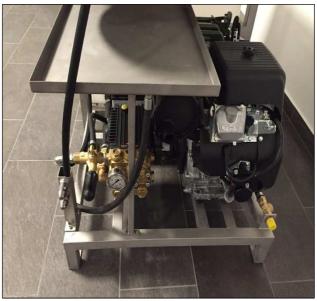

#### The compact pump unit consist of;

Powerful 22HP ROBIN/SUBARU petrol motor with electric starter.

There is a 2 year warranty period on the motor and life-time warranty on the ignition system.

Reduction gear with beveled gear.

2 x standard nozzles

Thoroughly tested high pressure pump with ceramic plungers and stainless steel valves- Low rpm ensures long life time.