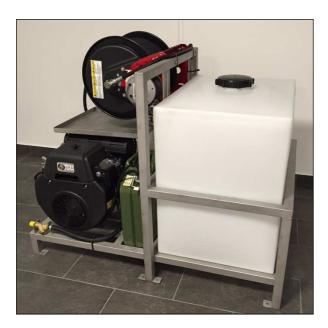

# Compact High Pressure Unit for Sewer Cleaning – Type SH 150-50 Output: 50 ltr/min @150 bar

This unit is ideal for cleaning sewer pipes, drainage, flushing and cleaning before camera inspection. The special nozzle guarantees strong forward drive through the pipe.

#### Note:

- Compact design low weight: 195 kgs less petrol and water. Incl. manual operated hose reel, 240 kg excluding petrol and water with electrical operated hose reel.
- Dim: (L x B x H) 1380 x 880 x 1180 mm. Dimensions can be fitted to specific customer request if needed.
- Optionally it can be build in van or mounted on trailer.
- 360 ltr. Water tank.
- Hose reel with 60 mtr. high pressure hose and high pressure ball valve.
- The petrol tank is a 20 ltr. Jerry-Can, that can easily be exchanged or closed after use.
- Stainless steel frame mounted with vibrations dampers.
- Option: Connection for water supply.
- Nozzle holder for 2 pcs standard nozzles.
- Drip pan with drain.
- The showed sewer cleaner is with electrical operated hose reel.

#### The compact pump unit consist of;

Powerful 22HP ROBIN/SUBARU petrol motor with electric starter.

There is a 2 year warranty period on the motor and life-time warranty on the ignition system.

Reduction gear with beveled gear.