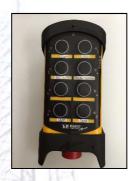

## **Additional Options:**

- Electric operated wind up of hose reel.
- Remote operated start / stop of pressure and wind up of hose reel.
- Extra large hose reels, typically 100 mtrs. Contact us for further information