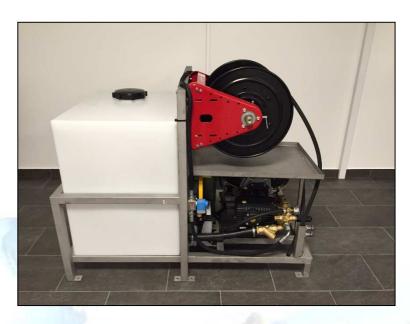

# Compact High Pressure Unit for Sewer Cleaning – Type SH 150-50 Output: 50 ltr/min @150 bar

This unit is ideal for cleaning sewer pipes, drainage, flushing and cleaning before camera inspection. The special nozzle guarantees strong forward drive through the pipe.

#### Note:

- Compact design low weight: 195 kgs less petrol and water. Incl. manual operated hose reel, 240 kg excluding petrol and water with electrical operated hose reel.
- Dim: (L x B x H) 1380 x 880 x 1180 mm. Dimensions can be fitted to specific customer request if needed.
- Optionally it can be build in van or mounted on trailer.
- 360 ltr. Water tank.
- Hose reel with 60 mtr. high pressure hose and high pressure ball valve.
- The petrol tank is a 20 ltr. Jerry-Can, that can easily be exchanged or closed after use.
- Stainless steel frame mounted with vibrations dampers.
- Option: Connection for water supply.
- Nozzle holder for 2 pcs standard nozzles.
- Drip pan with drain.
- The showed sewer cleaner is with electrical operated hose reel.